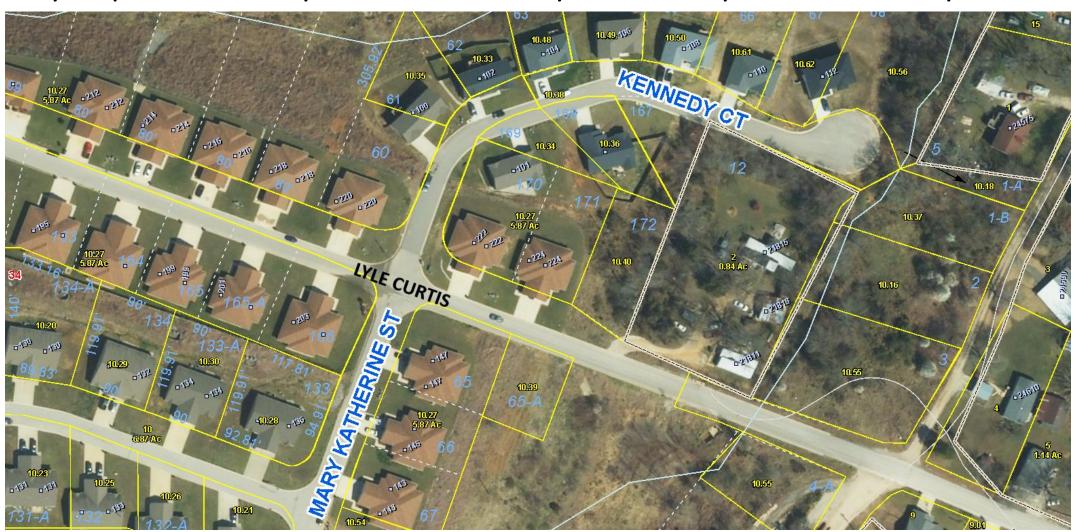

## Roads & Grounds Committee (1/4/24)

4-Way Stop established by Committee at Mary Katherine/Lyle Curtis/Kennedy Ct.