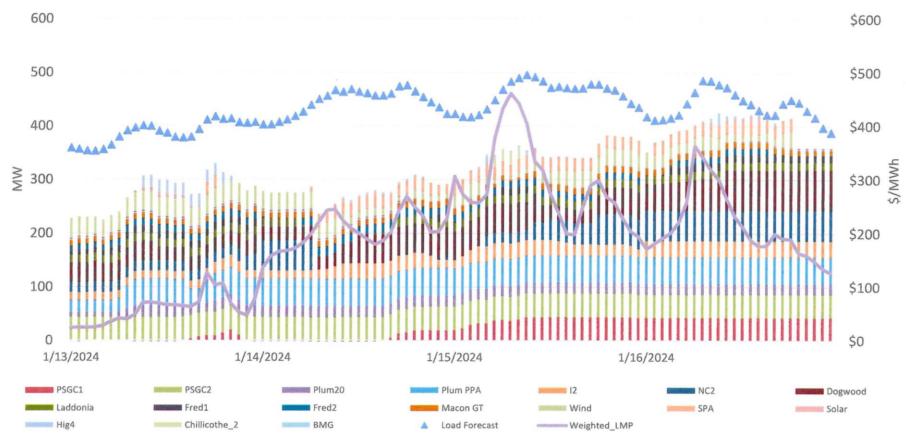

anuary 13, 2024

## Winter Storm Heather vs. Winter Storm Uri Natural Gas Cost

Heather 2024

Uri 2021



#### January 2024 Estimated Gas Rate: \$6.95 (old \$4.85)

| Туре                    | Dth     | \$/Dth  | <b>Total Cost</b> |
|-------------------------|---------|---------|-------------------|
| Futures                 | 102,455 | \$5.72  | \$586,410         |
| First of the Month      | 49,445  | \$2.97  | \$146,608         |
| Storage                 | 20,000  | \$5.06  | \$101,200         |
| <b>Daily Nomination</b> | 18,200  | \$26.77 | \$487,245         |
| Total                   | 190,100 | \$6.95  | \$1,321,463       |

#### Panhandle Daily Pricing Increases Over \$200/Dth within 24 hrs







MGCM Board Meeting: Item 3b

## Winter Storm Heather Electric Load vs. Supply







## **Special Events**

- ➤ The Best Sapper Competition April 19<sup>th</sup>, 2024
- ➤ The Wall That Heals May 16 thru May 19, 2024