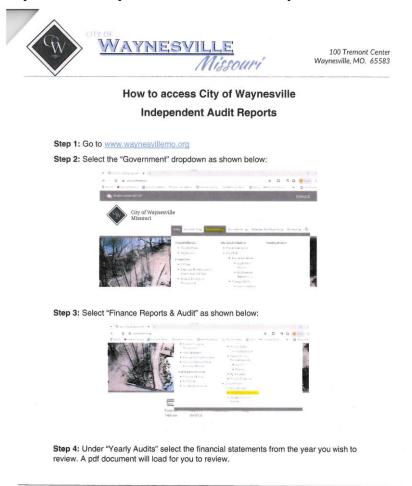

#### **TOTALS**

- 372 Animals (Dogs)
- 16 Animals (Cats)
- 388 Total Animals for 2023

Next Meeting Scheduled for February 1, 2024 at 3:30 PM - Waynesville City Hall

FY 2023 Audit

Access to City of Waynesville Independent Audit Reports