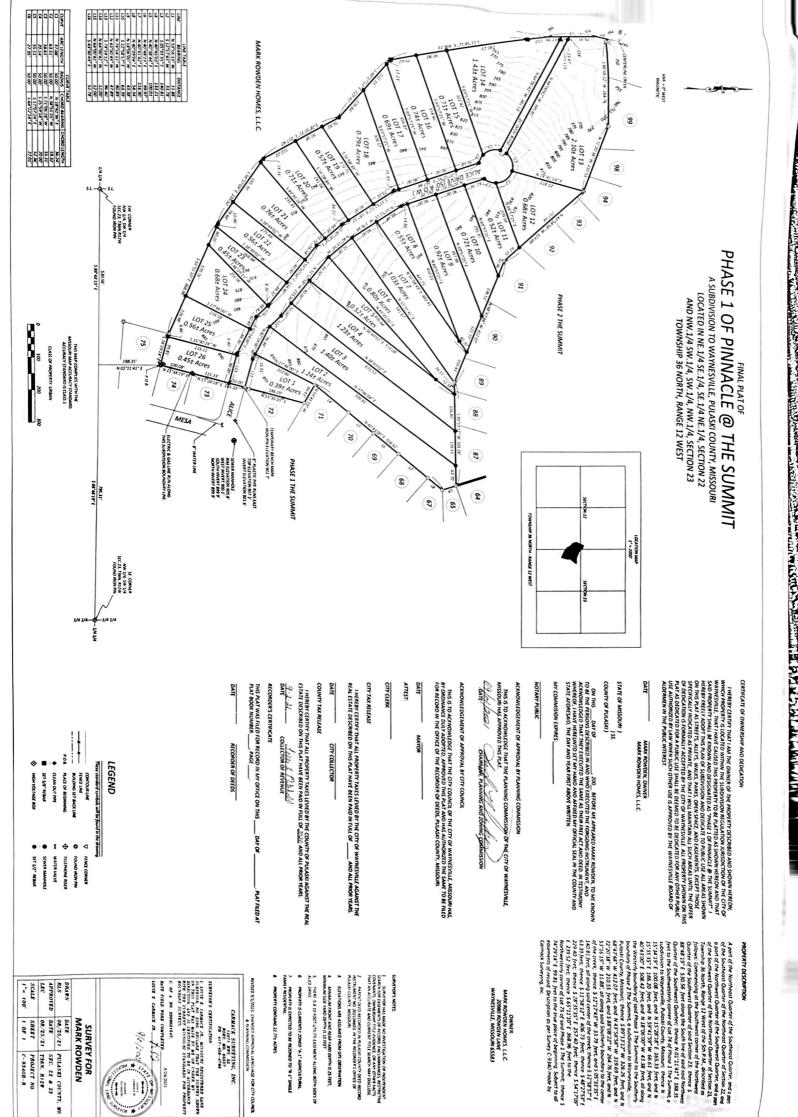

## AN ORDINANCE APPROVING THE FINAL PLAT FOR PHASE I OF PINNACLE AT THE SUMMIT; FIXING AN EFFECTIVE DATE

WHEREAS, the proposed plat of subdivision of land within the City of Waynesville to be known as Phase I of Pinnacle at The Summit has been considered by, and approved by, the Planning and Zoning Commission of the City of Waynesville.

<u>Section 2.</u> The final plat of Phase I of Pinnacle at The Summit in the City of Waynesville, Missouri, a city of the third class in Pulaski County, is hereby approved.

Section 3. The City officials are authorized to indicate on the said plat this approval by the City Council.

## FINAL PLAT CHECKLIST

Chapter 420 Section 420.100 Sub-section

|                         |         |                                                                                           | 040 00000    |
|-------------------------|---------|-------------------------------------------------------------------------------------------|--------------|
| XLes                    | 1.      | Final Plat (Original reproducible drawing and 5 copies submitted)                         | 2            |
| 1105                    |         | a. Elevations referenced to established                                                   | 3            |
| - YE                    |         | b. Title, boarder                                                                         | 5            |
| VPS                     |         | c. Boundary lines, dimensions, bearings or angles, closure                                | -            |
|                         |         | 1:5000, coordinates for property corners                                                  | 6-a          |
| 1.05                    |         | d. Distance and direction to establish street corner or monument                          |              |
| Yer                     |         | Described reference corners and point of beginning                                        | 6-b          |
| yes me                  | 59      | e. Accurate location of existing and recorded streets                                     | 6-с          |
| 1.05                    |         | f. Metes and bounds description of the boundary, area to                                  |              |
|                         |         | Nearest one-hundredth of an acre                                                          | 6-d          |
| 105                     | 3       | g. Right-of-way of streets, easements, described                                          |              |
|                         |         | Property lines of lots, curve data                                                        | 6-е          |
| Ves                     | 1       | h. Name of subdivision                                                                    | 6-f          |
| 1005                    |         |                                                                                           | 6-g          |
| Nannes ne               | of with | Names and widths of adjacent streets                                                      | 6-h          |
| NO5                     | 1.00    | k. Easement location, dimension and purpose                                               | 6-i          |
| 1021:44                 | 1       | Lot number                                                                                | 6-ј          |
| NH Res                  | dette 1 | m. Purpose for tracks. Other than residential                                             | 6-k          |
| NOF Side                |         |                                                                                           | 6-1          |
| VPS                     | 1       | A LOCATION TYPE, MATERIALAND SIZE OF MODULIEURS and                                       |              |
| 4.                      |         | Lot markers, USGA elevations Teng Banch mark                                              | 6-m          |
| VPS                     | 1       | p. Names and owners accepting plat, with                                                  |              |
| VB 33<br>MEYSmort<br>NA | · O'ch  | Personal signatures on all plans                                                          | 6-n          |
| the yemore              | Unsim   | <ol> <li>References to adjoining recorded subdivisions &amp; unplatted parcels</li> </ol> | 6-0          |
| NA                      | 1       | r. Restrictions and covenants (if any)                                                    | 6-р          |
| her                     | 3       | s. Title, north arrow, scale and date                                                     | 6-q          |
| yalls                   | 1       | Easements required by the planning or utility agency                                      | 6-r          |
| ipes                    | 1       | u. Lot line dimensions and bearings                                                       | 6-s          |
| Ves                     | -       | v. Street centerline bearings and curve data                                              | 6-u          |
| VIS                     |         | w. Two permanent monuments on one straight line                                           | 6-v          |
| - Jes                   | 3       | x. Owners certificate                                                                     | 6-w          |
| yes                     |         | y. Corporate seal and signatures                                                          | 6-x          |
| 425                     |         | z. Location by section, township, range, city, county, and state                          | 6-у          |
| Veg                     | 1       | aa. Registered Surveyor or Professional Engineer certifications                           | 6z-,aa       |
|                         |         | with registration number and seal                                                         | <b>C</b> 11  |
| 45                      |         | bb. Certificate of dedication of all public areas                                         | 6-bb         |
| Y.25                    |         | cc. Certificate that all taxes due have been paid                                         | 6-cc         |
| Ves                     |         | dd. Certificates for approval by planning commission                                      | 6-dd         |
| - Jally                 |         | ee. Certificate for approval by City Council                                              | 6-ee<br>6-ff |
| - reg                   |         | ff. Certificate for County Recorder                                                       | 6-gg         |
| No                      |         | gg. Plat fee                                                                              | V-55         |
|                         |         |                                                                                           |              |